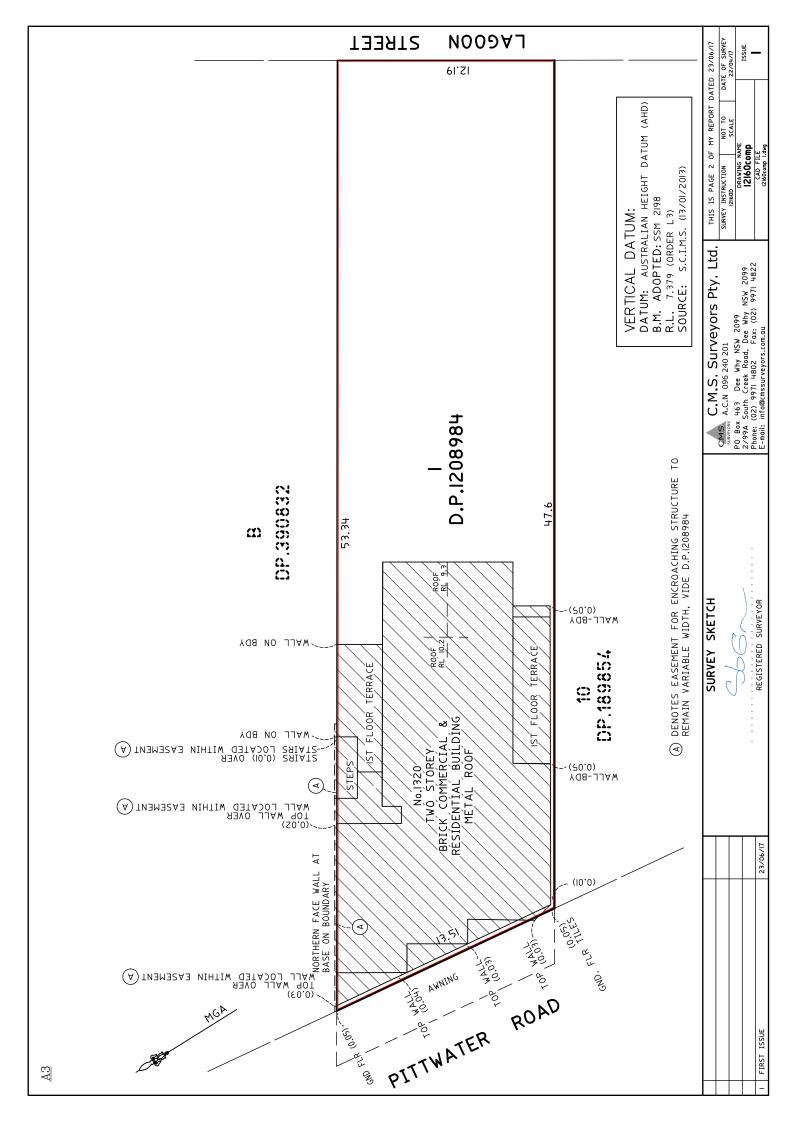

## RE: BUILDING COMPLIANCE SURVEY OF NEWLY CONSTRUCTED ADDITIONS PROPERTY: 1320 PITTWATER ROAD, NARRABEEN

In accordance with your instructions we have made a survey over part of the land comprised in Folio Identifier 1/1208984, being Lot 1 in Deposited Plan 1208984 in the Local Government Area of Northern Beaches, Parish of Manly Cove, County of Cumberland, known as No.1320 Pittwater Road, Narrabeen and shown edged red on the attached sketch.

The survey is for building compliance purposes only. This report must not be used for any other matter, purpose or construction set out. The date of the survey was 22/06/2017 and this report is based upon Folio Identifier search issued by the LPI NSW, dated 20/06/2017.

As instructed we have attended site and located the two storey brick, commercial and residential building, which has recently undergone additions located on the subject land.

The position of the abovementioned structure in relation to the boundaries of the subject land is shown on the attached sketch.

Roof levels relative to Australian height datum as surveyed is shown on the accompanying sketch.

It should be noted that no attempt has been made to locate other structures located on or adjacent to the subject land.

Encumbrances upon Title have not been investigated for the purposes of this survey.

This report has been prepared for the exclusive use of Volcano Pty Limited only for this particular transaction.

Yours faithfully, CMS Surveyors Pty Limited