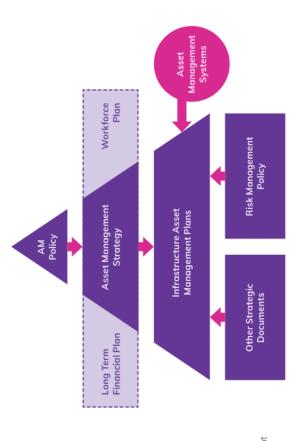

Delivery Program are transparent and those who are community's vision for the Northern Beaches, and that the planning and implementation of the draft Figure 1 sets out our Integrated Planning and This ensures our planning is aligned with the in charge of its delivery are held accountable. Reporting framework:

Engagement Community

Asset Management Financial Plan Resourcing Long Term Workforce Strategy Strategy Plan Greater Sydney Region Plan and Sydney North District Plan Federal, state and regional strategies and plans, namely: Reporting Six monthly **Annual End of Term** Delivery Program Operational Plan Strategic Plan Community 10 + years 4 years 1 year

The Resourcing Strategy identifies the money, assets over the next 10 years. This strategy is described in a and people required to deliver on our commitments separate booklet

to ensure it aligns with the diverse range of services Council reviews the Resourcing Strategy annually identified in the draft Delivery Program and Operational Plan.

The Resourcing Strategy consists of three key documents:

- period and ensures that we have the skills and the Workforce Plan – which covers a four year resources to achieve our goals.
- the Asset Management Strategy which covers manage our assets using a lifecycle approach a 10-year period and demonstrates how we support services provided to the community.

2

the Long-Term Financial Plan – which covers a 10-year period and ensures that we are financially viable, adequately funded and sustainable organisation.