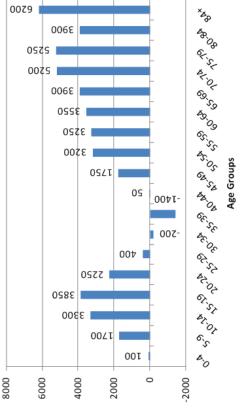

od. The Department of Planning forecasts show households shrinking from 2.62 persons per household in 2016 to 2.54 persons by 2036.

Department of Planning, New South Wales State and Local Government Area Population and Household Projections, and Implied Dwelling Requirements, October 2016

# Northern Beaches, Households Size

## Forecasts



Our community will also have more people aged over 45 years with a significant increase in the 70 plus group across the Northern Beaches. The forecasts also show minimal increases in young children (0-4 years), and some growth in those between 5 to 20 years.

The forecast indicates there will be fewer people aged between 25 - 29 and 40-44 years. There will also be decreases in young home makers between 30 - 39 years.

# Population Forecast 2011-2036



Source: Department of Planning 2016

## 4.6 Trends by Suburb

services are distributed equitably and residents can access these services without the need important for us to consider growth suburbs within the LGA to ensure that assets and When planning for the current and future provision and maintenance of assets, it is to travel long distances.





## 4.6.1 Highest growing suburbs

Brookvale experienced a smaller level of actual numbers (up 604) of people, and dwellings Brookvale and Dee Why are growing suburbs and designated as a strategic centre by the population (up 1,728 people) and dwellings (up 558) between 2011 and 2016<sup>8</sup>. However, NSW Department of Planning. Dee Why has experienced a high growth rate in terms of growth (up 296)3. This growth is important for us to mo