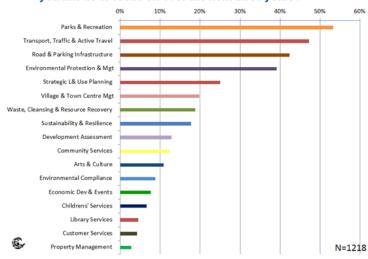

There was a high degree of consistency in the perspectives of community members on the priorities, and they reiterated the community's core value of protecting the natural environment.

Transport, Traffic and Active Travel and Road and Parking infrastructure were top community priorities. These were followed closely by Strategic Land Use Planning and Environmental Protection. Sustainability and Resilience were seen as critical to the future of Northern Beaches and Development Applications were identified as an area where Council could improve processes.