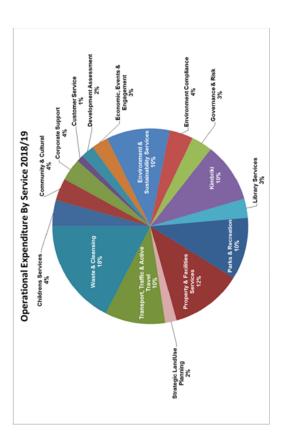

#### Introduction

The following sections of our Delivery Program, including our one year Operational Plan, are structured around 16 key service areas and set out our ongoing activities, planned projects and their associated budgets.

Council provides a broad range of services that aim to support the community and protect our extraordinary natural environment.

The draft Delivery Program has been structured and resourced around 16 key services. These reflect the delivery of planned projects and services for each year and align each service area to a budget.