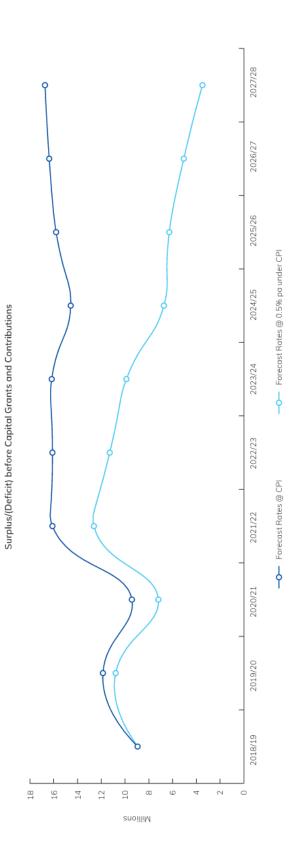

; Combined Impact)

current informed estimate based on a range of reliable sources, Although the assumptions listed in the previous section are our long term financial plans are inherently uncertain.

They contain a wide range of assumptions about interest rates and the potential effect of inflation on revenues and expenditures which are largely outside our control. Developing our Long Term Financial Plan has included financial modelling taking into account the impact on our finances if trends worsen.

LTFP 17

Rates comprise 61% of our total income. Rates are capped by the State Government and we can only increase rates if we apply for a special increase. If rates are held 0.5% pa below the CPI the budget will still remain in surplus for each year of the Long Term Financial Plan.

Rates



LTFP 18

**Employee Costs** 

2.5% for each year of the Plan before step increases. If the Award increase was 0.5% pa higher the budget would still remain in surplus for each year of the Long Salary growth is largely subject to the NSW Local Government Award. The current Award expires on 30 June 2020 and we have assumed an annual increase of Term Financial Plan.



## Materials, Contracts and Other Expenses

Our budget shows we are in a good financial position; however, fluctuating market conditions could affect the price of certain Materials and Contracts. The chart shows the impact of a 0.5% pa increase in Material, Contracts and Other Expenses above the CPI. Significant increases are possible, for example electricity costs. The budget would still remain in surplus for each year of the