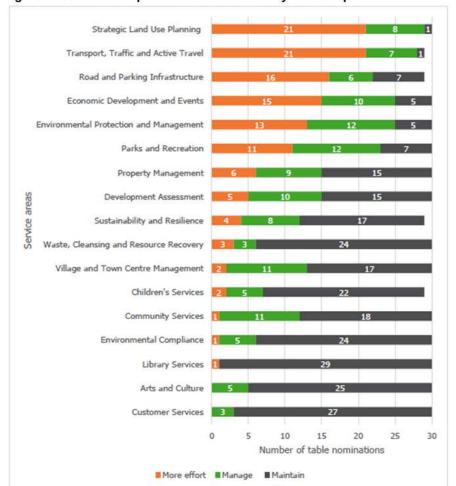

There was a high degree of consistency in the perspectives of community members on the priorities, and they reiterated the community's core value of protecting the natural environment.

Transport, Traffic and Active Travel and Road and Parking infrastructure were top community priorities. These were followed closely by Strategic Land Use Planning and Environmental Protection. Sustainability and Resilience were seen as critical to the future of Northern Beaches and Development Applications were identified as an area where Council could improve processes.