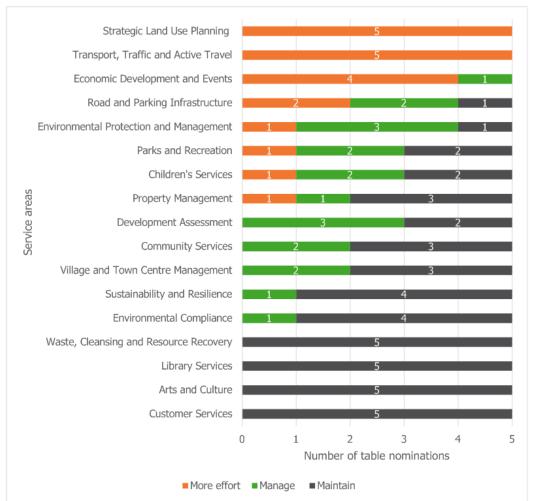

There was a high degree of consistency in the perspectives of community members on the priorities, and they reiterated the community's core value of protecting the natural environment.

Transport, Traffic and Active Travel and Road and Parking infrastructure were top community priorities. These were followed closely by Strategic Land Use Planning and Environmental Protection. Sustainability and Resilience were seen as critical to the future of Northern Beaches and Development Applications were identified as an area where Council could improve processes.

Over the next three years, we will look to focus more effort across these services through a number of transformational projects. These projects will focus on:

- Sustainable Precincts integrated sustainable communities;
- Supporting Business and Creating Vibrant Centres activating spaces with vibrant, attractive streetscaping and nurturing small business and local employment;