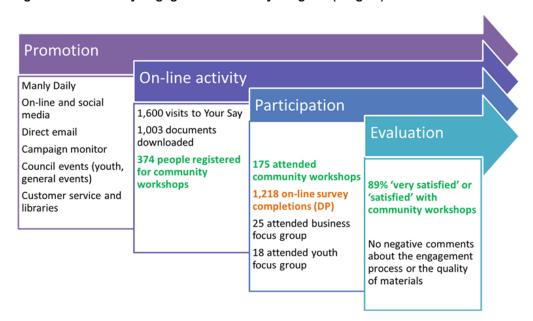

'Northern Beaches – a safe, inclusive and connected community that lives in balance with our extraordinary coastal and bushland environment'.

Nearly 1,500 people contributed their time and insights through community workshops, focus group meetings, and an on-line survey.

There was a high degree of consistency in the perspectives of community members on the priorities, and they reiterated the community's core value of protecting the natural environment.

Transport, Traffic and Active Travel and Road and Parking infrastructure were top community priorities. These were followed closely by Strategic Land Use Planning and Environmental Protection. Sustainability and Resilience were seen as critical to the future of Northern Beaches and Development Applications were identified as an area where Council could improve processes.