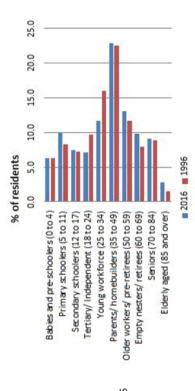

onger period of 20 years, the average increase is 2,814 people per year<sup>5</sup>.

This steady growth is shown in the Figure 1 below.



Osing Enumerated Resident Population 1996, at Profile ID, https://profile.id.com.au/northern-beaches Estimated Resident Population 2016, at Profile ID, https://profile.id.com.au/northern-beaches

## 4.2 Service Age Group Trends

Service age groups divide the population into age categories that reflect typical life-stages. Between 1996 and 2016, proportionally the largest growth is in the service age groups:

- empty nesters and retirees aged 60 to 69 (up 1.9%);
- primary schoolers aged 5-11 (up 1.6%);
- older workers and pre-retirees aged 50 to 59 (up 1.4%); and,
- elderly aged 85 and over (up 1.2%).

## Change in Age Structure & Groups, 1996 to 2016



as pre-retirees and retirees, as well as primary school children. Sometimes, these demands This shows an increasing demand over time on services for older people in our area such can be competing and this poses challenges for future plans.

In terms of actual numbers, the largest growth has been in the parents and homebuilders age group (35-49 years). Parents and homebuilders increased by 9,513 people between 1996 and 2016 and make up 23% of the population. This increases demand for services and assets that cater for families.

By contrast the young workforce aged 25-34 has decreased by 4,340 people between 1996 and 2016. The loss in this group is a concern for the young workforce, local productivity, creativity and generational change.

understand the current level of demand for assets