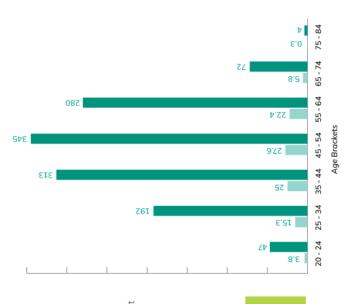

pared to other areas. The ABS Census 2016 showed that 4.1% of the population were aged 70 and over, compared to 3.9% for NSW.

In terms of the younger population, people aged 20 to 24 made up 5% of the population, significantly lower than NSW at 6.5%. Similarly the 25 to 34 years was also very low at 11.7% compared to 14.2% for NSW.

These statistics show that we have a smaller pool of younger people to draw from in the Northern Beaches, compared to other areas of NSW. Our Talent Management and Employee Value Propositions, part of our delivery initiatives, will be critical to attracting the younger generations to Council.

The strategic priorities we have identified that will address this are:

Build a capable, fit for purpose workforce

Drive a culture of high performance and engagement







#### **Tenure**

A small percentage of our workforce has less than 1 year service (3%).

Tenure

This is due to the volume of 'internal only' recruitment associated with the amalgamation protections in place. 25% of our workforce has between 1-3 years' service. We acknowledge it is important to keep this group engaged and retain their services.

Interestingly 20% of our workforce has over 15 years' service. It is important to recognise the expertise and corporate knowledge this group hold, which requires fostering, capturing and transferring to other employees. Experienced employees are a valuable asset, which will assist with the transformation of Council into a high performing organisation.

All of our strategic priorities impact this area:

Build a capable, fit for purpose workfor