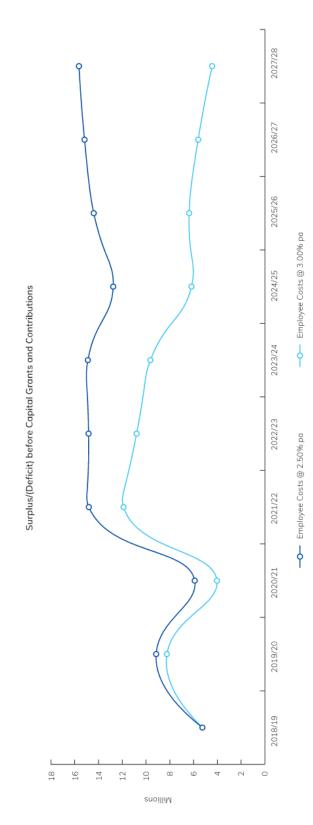

Developing our Long Term Financial Plan has included financial modelling taking into account the impact on our finances if trends worsen.

LTFP 17

Rates comprise 61% of our total income. Rates are capped by the State Government and we can only increase rates if we apply for a special increase. If rates are held 0.5% pa below the CPI the budget will still remain in surplus for each year of the Long Term Financial Plan.

Rates



LTFP 18

**Employee Costs** 

2.5% for each year of the Plan before step increases. If the Award increase was 0.5% pa higher the budget would still remain in surplus for each year of the Long Salary growth is largely subject to the NSW Local Government Award. The current Award expires on 30 June 2020 and we have assumed an annual increase of Term Financial Plan.



## Materials, Contracts and Other Expenses

Our budget shows we are in a good financial position; however, fluctuating market conditions could affect the price of certain Materials and Contracts. The chart shows the impact of a 0.5% pa increase in Material, Contracts and Other Expenses above the CPI. Significant increases are possible, for example electricity costs. The budget would still remain in surplus for each year of the Long Term Financial Plan.





LTFP 20

#### Combined Impact

The chart shows the combined impact rates, materials and contracts, other expenses and employee costs varying by 0.5% per annum, and would see the budget fall into deficit from 2024/25. It is highly unlikely that each of the factors would impact at the same time.











| Income Statement