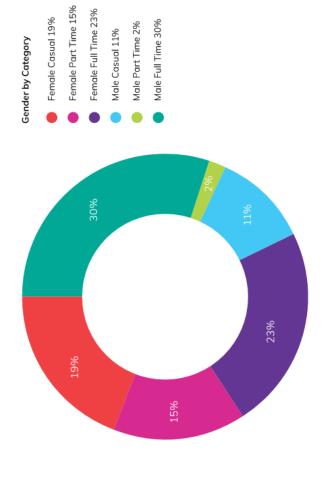

culture. Our aim is for Council to be a great place to work where our people feel included, are treated fairly and are supported to succeed. We believe our commitment to diversity and inclusion will continue to produce a more innovative, responsible and customer led organisation that delivers to our community.





# Diversity and Inclusion - Gender

We have a reasonably even gender split with 57% of our workforce female and 43% male, including casual employees.

The percentage of females working in part time and casual roles is significantly higher than males. This is reflective of the female dominated carer role, along with the traditional gender preferences to certain roles which are often offered on a casual or part-time basis, for example with our Libraries and Children's Services.







The largest numbers of our employees fall within the 45-54 age group (27.6%), followed by the 35-44 age group (25%), 19% of our workforce is under the age of 34.

Percentage No of Staff

Age Range

28.5% of our workforce are aged 55 and above. This group bring a wealth of experience and knowledge to the workplace. It is important that we continue to ensure that this is fostered and captured. Within this bracket, the largest business unit clusters are within our more physically demanding roles, such as the operational field, which would place employees in a higher risk category from a workplace injury perspective.

The majority of our workforce live on the Northern Beaches. The Northern Beaches community has a large proportion of children and seniors, and a relatively low proportion o