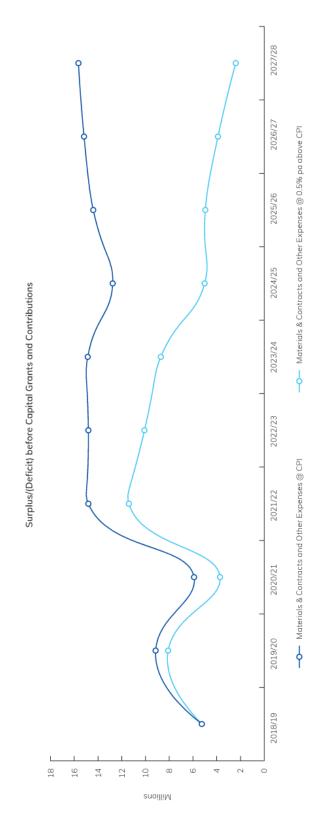

* 

2.5% for each year of the Plan before step increases. If the Award increase was 0.5% pa higher the budget would still remain in surplus for each year of the Long Salary growth is largely subject to the NSW Local Government Award. The current Award expires on 30 June 2020 and we have assumed an annual increase of Term Financial Plan.



## Materials, Contracts and Other Expenses

Our budget shows we are in a good financial position; however, fluctuating market conditions could affect the price of certain Materials and Contracts. The chart shows the impact of a 0.5% pa increase in Material, Contracts and Other Expenses above the CPI. Significant increases are possible, for example electricity costs. The budget would still remain in surplus for each year of the Long Term Financial Plan.





LTFP 20

#### Combined Impact

The chart shows the combined impact rates, materials and contracts, other expenses and employee costs varying by 0.5% per annum, and would see the budget fall into deficit from 2024/25. It is highly unlikely that each of the factors would impact at the same time.











| Income Statement                                           |                    |           |                    |           |                    |           |                    |           |           |           |                    |
|------------------------------------------------------------|--------------------|-----------|--------------------|-----------|--------------------|-----------|--------------------|-----------|-----------|-----------|--------------------|
| Year