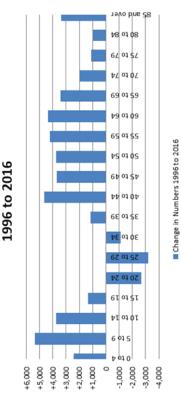

ons aged 20 to 24 (5.0% compared to 7.1%); and,
- smaller percentage of persons aged 30 to 34 (6.4% compared to 8.2%)

This means the area is enticing to pre-retirees and less attractive to younger more mobile workers and residents (aged 20-34 years). This may reflect some of the constraints of the area's transport, worker and jobs access to Greater Sydney, as well as the high cost of housing and affordability issues facing the Northern Beaches.

## 4.4 Age Group Changes

By examining the changes in these five year age groups we can further understand the provision of assets and related services in the Northern Beaches area. The graph below shows the changes in age groups (five year groups) across the area during the period 1996 to 2016.

# Change in Age Structure - five year age groups,



The age groups with the greatest growth are:

- 5-9 years (up 5,347);
- 40-44 years (up 4,655);
- 60-64 years (up 4,361); and,
- 55-59 years (up 4,246).

At the same time the age group 20 to 34 declined by 7,003 or 6.4%.

## 4.5 Growing Population Forecasts

Our community is forecast to continue growing and provide a residential role in the Sydney metropolitan region.

The Department of Planning projects our population will increase by 18% (46,250 people) and new dwellings by 22% (22,400 dwellings) between 2011 and 2036?





Household size is expected to decline over this period. The Department of Planning forecasts show households shrinking from 2.62 persons per household in 2016 to 2.54 persons by 2036.

Department of Planning, New South Wales State and Local Government Area Populatio