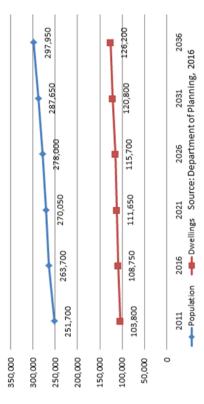

we can further understand the provision of assets and related services in the Northern Beaches area. The graph below shows the changes in age groups (five year groups) across the area during the period 1996 to 2016.

# Change in Age Structure - five year age groups,



The age groups with the greatest growth are:

- 5-9 years (up 5,347);
- 40-44 years (up 4,655);
- 60-64 years (up 4,361); and,
- 55-59 years (up 4,246).

At the same time the age group 20 to 34 declined by 7,003 or 6.4%.

## 4.5 Growing Population Forecasts

Our community is forecast to continue growing and provide a residential role in the Sydney metropolitan region.

The Department of Planning projects our population will increase by 18% (46,250 people) and new dwellings by 22% (22,400 dwellings) between 2011 and 2036?





Household size is expected to decline over this period. The Department of Planning forecasts show households shrinking from 2.62 persons per household in 2016 to 2.54 persons by 2036.

Department of Planning, New South Wales State and Local Government Area Population and Household Projections, and Implied Dwelling Requirements, October 2016

# Northern Beaches, Households Size

## Forecasts



Our community will also have more people aged over 45 years with a significant increase in the 70 plus group across the Northern Beaches. The forecasts also show minimal increases in young children (0-4 years), and some growth in those between 5 to 20 years.

The forecast indicates there will be fewer people aged between 25 - 29 and 40-44 years. There will also be decreases in young home makers bet