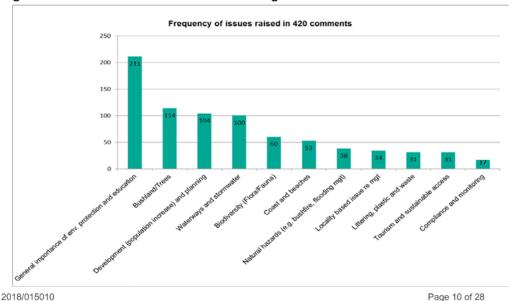

opment was seen as being one of the biggest challenges and driver of change. Opinions (104) on how this should be handled ranged from some respondents wanting to stop population increase altogether; others calling for Council to finding more sustainable ways of protecting the natural environment (e.g. reducing land clearing).
- Climate change and management of natural hazard were also regarded as being critical to the future of the Northern Beaches with 38 people highlighting concerns, especially with flooding, coastal erosion and bushfire management.
- Community members were particularly concerned with the protection of our bushland, biodiversity, coasts, beaches and waterways (including minimising littering, plastics and waste).

Figure 4: Environmental Protection and Management themes





### Sustainability and Resilience

This service area was nominated by 17.7% of respondents as being one of their top four priorities for Council to focus on over the next three years (ranking the area eighth out of the 17 services).

Sustainability and Resilience covers wide ranging programs aimed at supporting the community to live sustainably, such as climate change mitigation and adaptation policy and programs; environmental education services; coordination of environmental volunteer programs; and coordination of corporate environmental sustainability projects and programs.

### **THEMES**

Figure 5 below shows the themes that emerged from the 180 comments provided (Note that several community members noted that they struggled to distinguish between this area and the Environmental P