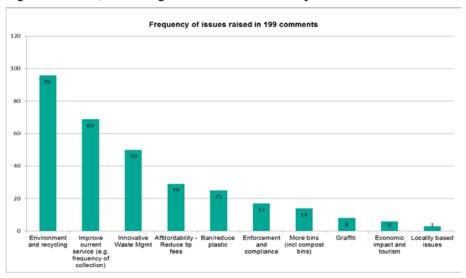

d, especially
  regarding street sweeping and cleanliness of our public places and natural
  areas with many noting that this is a core Council service. There was a strong
  desire for Council to work with businesses and the community to reduce/ban
  plastics.
- Many comments (50) offered specific and innovative ideas on what Council can do to improve waste management.
- There were strong appreciation of the Kimbriki Resource Recovery facility (including its educational programs); however it was a concern to many (29) that the fees at Kimbriki were too high as this was seen to lead to illegal dumping of waste.
- Six community members expressed concerns with graffiti; two people wanted to see more opportunities for graffiti artists.

Figure 6: Waste, Cleansing and Resource Recovery themes



2018/015010 Page 12 of 28



### Parks and Recreation

This service area was nominated by 53.3% of respondents as being one of their top four priorities for Council to focus on over the next three years (ranking the area first out of the 17 services).

Council manages and maintains 2,722 hectares of open space, including: 200 playgrounds; 122 sports fields; 24 beaches; seven skate facilities; 15 rock pools; three recreational facilities (Warringah and Manly Andrew 'Boy' Charlton Aquatic Centres and Warringah Recreation Centre); 35 hard courts; golf courses; BMX tracks; community gardens; dog exercise areas; and regional parks. Council also provides lifesaving patrols at 21 beaches in co-operation with volunteering lifesaving clubs.

Why = if we are to meet our 22 Goals [in the CSP] in th