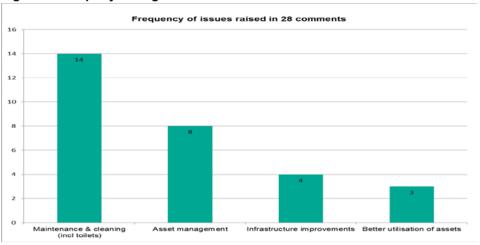

e 11 below shows the themes that emerged from the 28 comments provided (where one comment may touch on several themes). Key points include:

- Community members generally regarded property management as part of Council's core business; there were not many strong views on what Council should be doing in this area.
- Cleanliness of public places, and in particular public toilets, was a concern to 14 people. (Note that this view was also a core theme in the Village and Town Centre Management service area. There is some overlap between these areas).
- A total of seven people called for better provision and/or utilisation of facilities and infrastructure, with one person highlighting a need for creative startups/pop up spaces to activate underutilised spaces and stimulate the local economy.





2018/015010 Page 17 of 28



### **Community Services**

This service area was nominated by 12.3% of respondents as being one of their top four priorities for Council to focus on over the next three years (ranking the area tenth out of the 17 services).

Council works with other service providers to enhance the health and wellbeing of the community (especially youth, seniors, people with disability, and people from culturally diverse backgrounds) and provides a broad range of services including: management of 41 community centres; provision of the 'Hop Skip & Jump' bus service; coordination of Meals on Wheels; Youth and Family Counselling Services; and coordination of community volunteering services.

People thrive when they feel connected to and a part of a community. Places, events and