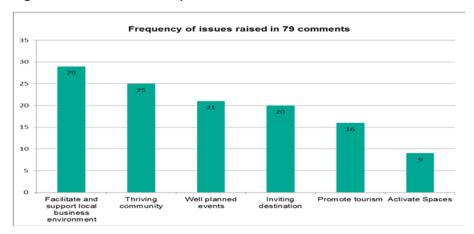

manage and support sustainable tourism across the The preparation of a Destination Management Plan will identify trends in tourism and opportunities to Northern Beaches area.

developed with the community and local businesses Activation plans for town and village centres will be to create a sense of vibrancy.

### Place Plans will be developed for Manly, Avalon and Mona Vale

Placemaking encompasses Urban Design Principles, activate spaces to suit the users. In some cases and imagines ways to design, regenerate and Place Plans - Manly, Avalon and Mona Vale

accommodating a range of users for a range of activities.

planning process can include paving, lighting, seating, Improvements to be undertaken as part of the place bins, wayfinding signage and artwork

#### the centres will be undertaken to prioritise the village and town centres. An assessment of

expenditure.

Funding has been set aside for work to upgrade

Streetscape Improvements - \$5m\*

<sup>\*</sup>This has been provided in the Delivery Program over the next three years