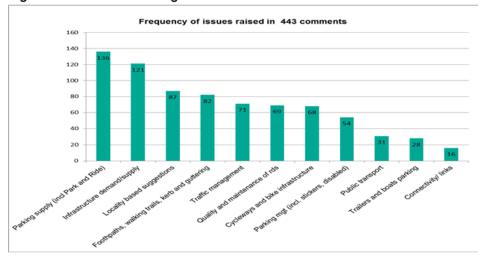

## **Connected Transport**

We create a safe, inclusive and connected community through our transport network, infrastructure and active travel links.

Provision of infrastructure, main roads and public transport is the responsibility of the NSW Government. However Council, the community and other stakeholders play a crucial role in integrating transport with other strategic planning priorities and advocating for better transport solutions across the Northern Beaches area.

# East/West Transport Options \$100k\*

Council will investigate options for an East/West transport corridor (along Warringah Road and Mona Vale Road) to improve transport and travel. This is a key priority for new release areas at Ingleside, and strategic centres at Frenchs Forest, Brookvale and Dee Why.

## Wakehurst Parkway \$5m\*

Council will investigate options for the mitigation of frequent flooding of Wakehurst Parkway and to develop and action a viable mitigation solution if available. Funded by NSW Government through the Stronger Communities Fund.

#### **Transport Strategy**

Council is developing a 20 year transport strategy. setting the priorities for our related Transport Plans; and assisting our advocacy role with the NSW Government and transport providers to improve the transport network for our community.

# Connecting our Coastal Walkway and Cycleways

Council is constructing a 36km coastal walkway from Palm Beach to Manly. This program will provide better pathways and integrated walking and cycleways and is funded by the NSW Government.

### Mona Vale Road upgrade

The NSW Government is upgrading Mona Vale
Road from two lanes to four lanes between Terrey
Hills and Mona Vale. The upgrades are aimed at
improving safety and traffic efficiency by providing
additional lanes, a shared path, a local road corridor
from Harvey Road to Powder Works Road and
enabling fauna to cross Mona Vale Road safely by
constructing an overpass bridge and underpasses.

## Warringah Road upgrades

The Warringah Road upgrades will provide increased capacity on the road network and improve access through the area, and around the hospital including for pedestrians and cyclists. Work includes construction of Warringah Road underpass, road widening and upgrade of Frenchs Forest Road and Naree Road.

#### **B-Line to Newport**

The roll out of the B-Line and associated parking facilities in partnership with the NSW Government are making a difference on the north-south Pittwater Road Corridor, between Mona Vale and the Sydney CBD. Council will to continue to advocate for the extension of B-Line services to Newport to reduce congestion and provide more frequent and reliable bus services.

#### Beaches Tunnel Link

The Beaches Tunnel Link has been identified as a priority transport infrastructure project for the Northern Beaches. The proposed Middle Harbour tunnel will provide additional capacity for the area through connectivity with existing roads, particularly the Warringah Freeway, Gore Hill Freeway, Wakehurst Parkway and Burnt Bridge Creek Deviation and the ability to link with a new Sydney Harbour Crossing.