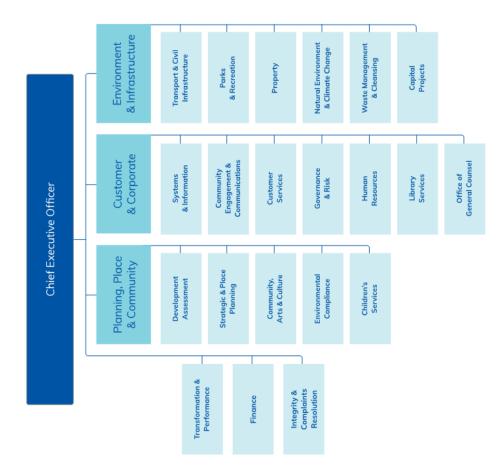

#### Introduction

The following sections of our Delivery Program, including our one year Operational Plan, are structured around 16 key service areas and set out our ongoing activities, planned projects and their associated budgets.

Council provides a broad range of services that aim to support the community and protect our extraordinary natural environment.

The draft Delivery Program has been structured and resourced around 16 key services. These reflect the delivery of planned projects and services for each year and align each service area to a budget.

# How to read this document

In this plan you will find that each key service area has several sections:

- Support the CSP goals: CSP goals that the service contributes to.
- Business Unit: the business unit for this key service area

- Service Information: The key service provided.
- Ongoing Services and Programs: programs that continue from year to year and their alignment to the CSP goals.
- Operational Projects: key activities that Council will undertake in the three year period 2018-2021.
- undertake in the three year period 2018-2021 Capital Projects: works that Council will including the budget.
- Performance Measure: how we will measure our progress
- Income and Expenditure: of the service.