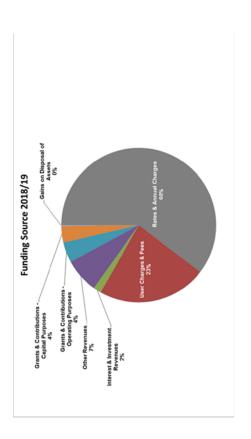

# Key Highlights and Budget Overview

The draft 2018/19 budget projects a strong financial position with:

- Total expenditure of \$436.5 million, including a capital works program of \$109.7 million that will deliver significant benefits to the Northern Beaches
- A surplus from continuing operations before capital grants and contributions of \$8.9 million
- Cash and investments of \$140.1 million
- Net assets of \$4.8 billion