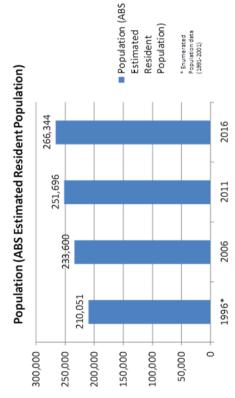

dditional services throughout the life of he expected demand for local infrastructure associated with population growth this Strategy.

for increased demand and adopt innovative solutions. This will allow us to manage the are some asset classes, particularly the building assets, for which we will need to plan While capacity may exist to accommodate the anticipated population growth, there expectations of the community whilst retaining acceptable levels of service.

## 4.1 Population Growth of the Northern Beaches

For the 10 years to 2016 our population increased by 32,744 people to 266,344, an average increase of 3,274 people per year". Looking over a longer period of 20 years, the average increase is 2,814 people per year<sup>5</sup>.

This steady growth is shown in the Figure 1 below.



Osing Enumerated Resident Population 1996, at Profile ID, https://profile.id.com.au/northern-beaches Estimated Resident Population 2016, at Profile ID, https://profile.id.com.au/northern-beaches

## 4.2 Service Age Group Trends

Service age groups divide the population into age categories that reflect typical life-stages. Between 1996 and 2016, proportionally the largest growth is in the service age groups:

- empty nesters and retirees aged 60 to 69 (up 1.9%);
- primary schoolers aged 5-11 (up 1.6%);
- older workers and pre-retirees aged 50 to 59 (up 1.4%); and,
- elderly aged 85 and over (up 1.2%).

## Change in Age Structure & Groups, 1996 to 2016



as pre-retirees and retirees, as well as primary school children. Sometimes, these demands This shows an increasing demand over time on