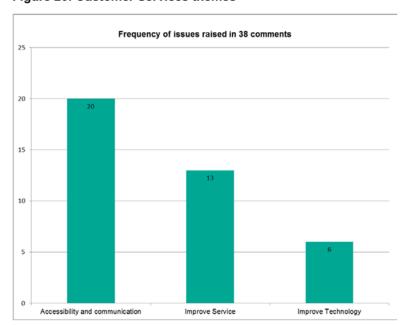

mer service shows the community that Council takes them seriously with all of their interactions with it. If Council isn't excellent in customer service then the community won't trust them

### **THEMES**

Figure 20 below shows the themes that emerged from the 38 comments provided (where one comment may touch on several themes). Key points include:

- Customer service was seen as being a core function to Council with 20 people commenting that Council needs to ensure ongoing good communication with the community, including appropriate complaints handling processes.
- Many noted that Council currently is providing good customer service, however 13 people called for service improvements to better meet the needs of the community, and six people specifically called for better on-line services



Figure 20: Customer Services themes

2018/015010 Page 26 of 28



### **ATTACHMENT 1**

### Survey questionnaire



2018/015010 Page 27 of 28



### **ATTACHMENT 2**

**Service Area prioritisation** – in order of most frequently selected by respondents as being one of four priorities

On line - Which four of the following Council services would you like us to focus on over the next three years?



Number of qualitative comments received per service area<sup>3</sup>

| Priority<br>Rank | Service                                 | number of comments |
|------------------|-----------------------------------------|--------------------|
| 1                | Parks and Recreation                    | 586                |
| 2                | Transport, Traffic and Active Travel    | 483