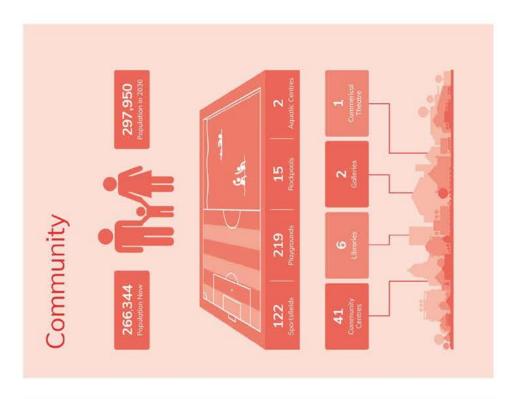

# Ongoing Services and Programs:

- G11 Delivery of Community Development programs including; aged communities (CALD), domestic violence, homeless and arts disability, youth, family, culturally and linguistically diverse development services
- G9 Management of 41 Community Centres
- G9 Provision of Hop, Skip and Jump bus service
- G9 Coordination of Meals on Wheels
- G12 Youth and Family Counselling Services
- G11 Provision of community safety initiatives
- G12 Coordination of community volunteering services
- G10 Managing Community and Cultural small grants program
- G12 Support disability education and awareness initiatives
- G10 Management of Glen Street Theatre, Manly Art Gallery and Museum and Creative Space