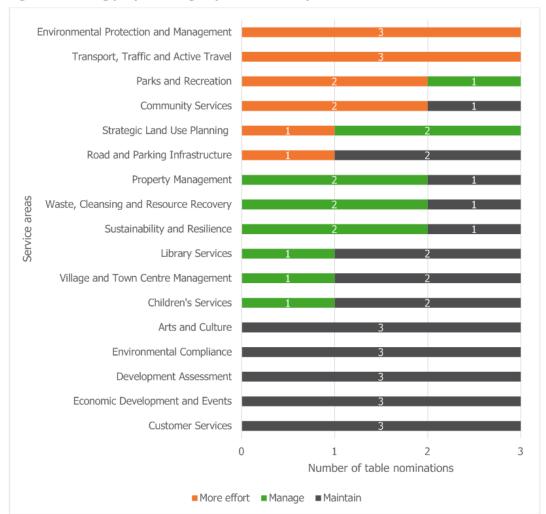

There was a high degree of consistency in the perspectives of community members on the priorities, and they reiterated the community's core value of protecting the natural environment.

Transport, Traffic and Active Travel and Road and Parking infrastructure were top community priorities. These were followed closely by Strategic Land Use Planning and Environmental Protection. Sustainability and Resilience were seen as critical to the future of Northern Beaches and Development Applications were identified as an area where Council could improve processes.

Over the next three years, we will look to focus more effort across these services through a number of transformational projects. These projects will focus on:

- Sustainable Precincts integrated sustainable communities;
- Supporting Business and Creating Vibrant Centres activating spaces with vibrant, attractive streetscaping and nurturing small business and local employment;