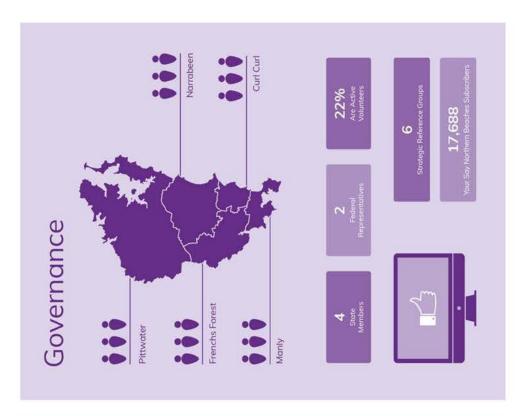

Our Strategic Advisory Groups is one way that we engage with the community.

We have established 6 SRGs with 12 members on each as well as other stakeholders. The SRGs are aligned to the CSP outcomes and goals: