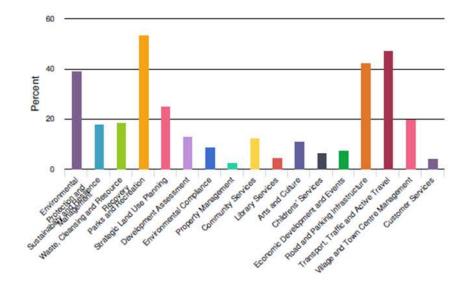

There was a high degree of consistency in the perspectives of community members on the priorities, and they reiterated the community's core value of protecting the natural environment.

Transport, Traffic and Active Travel and Road and Parking infrastructure were top community priorities. These were followed closely by Strategic Land Use Planning and Environmental Protection. Sustainability and Resilience were seen as critical to the future of Northern Beaches and Development Applications were identified as an area where Council could improve processes.