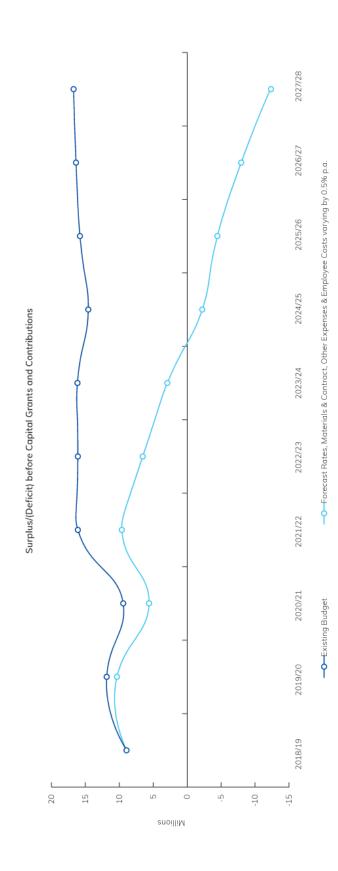

nnual increase of Term Financial Plan.



## Materials, Contracts and Other Expenses

Our budget shows we are in a good financial position; however, fluctuating market conditions could affect the price of certain Materials and Contracts. The chart shows the impact of a 0.5% pa increase in Material, Contracts and Other Expenses above the CPI. Significant increases are possible, for example electricity costs. The budget would still remain in surplus for each year of the Long Term Financial Plan.





LTFP 20

#### Combined Impact

The chart shows the combined impact rates, materials and contracts, other expenses and employee costs varying by 0.5% per annum, and would see the budget fall into deficit from 2024/25. It is highly unlikely that each of the factors would impact at the same time.











| Income Statement                                           |                    |           |                    |           |                    |           |                    |           |           |           |                    |
|------------------------------------------------------------|--------------------|-----------|--------------------|-----------|--------------------|-----------|--------------------|-----------|-----------|-----------|--------------------|
| Year                                                       | 2017/18<br>\$ '000 | \$ .000   | 2019/20<br>\$ '000 | \$ .000   | 2021/22<br>\$ '000 | \$ ,000   | 2023/24<br>\$ '000 | \$,000    | \$,000    | \$ ,000   | 2027/28<br>\$ '000 |
| Income from Continuing Operations                          |