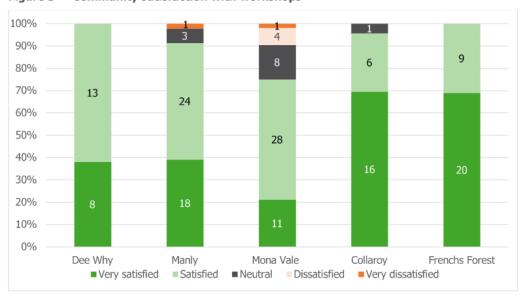

# Community Satisfaction

In June 2017, we completed our first comprehensive survey of residents' attitudes and opinions about our services and facilities. The independent telephone survey conducted by Micromex Research, surveyed 756 randomly selected residents to obtain valuable information on what service areas the community rate as important and how satisfied they are with our performance. Overall 99% of residents reported quality of life on the Northern Beaches to be 'good' or 'better'. Nearly two thirds of residents (64%) selected the highest rating of 'excellent'.

Overall satisfaction with our performance was high, with 88% of residents stating that they are 'somewhat satisfied' to 'very satisfied' with the performance of Council.

Key drivers of satisfaction were 'consultation with the community' and 'parks and recreation'. Half of respondents had contact with a Council staff member in the past 12 months, with 84% of these respondents being 'somewhat satisfied' to 'very satisfied' with staff performance in dealing with the enquiry. These results were on par with Sydney metropolitan Councils.