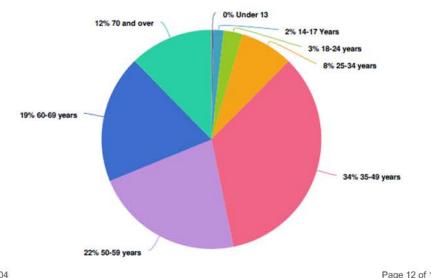

# Community Satisfaction

In June 2017, we completed our first comprehensive survey of residents' attitudes and opinions about our services and facilities. The independent telephone survey conducted by Micromex Research, surveyed 756 randomly selected residents to obtain valuable information on what service areas the community rate as important and how satisfied they are with our performance. Overall 99% of residents reported quality of life on the Northern Beaches to be 'good' or 'better'. Nearly two thirds of residents (64%) selected the highest rating of 'excellent'.