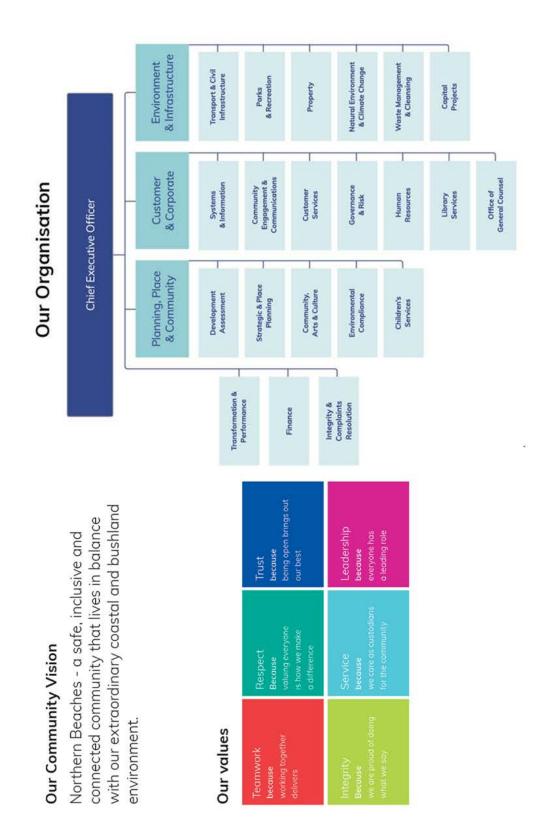

# Integrated Planning and Reporting (IP&R)

undertake long term planning that is based on community engagement and ensures that The Integrated Planning and Reporting framework<sup>1</sup> requires every NSW council to activities are informed by long term plans for finances, assets and workforce.

for the Council to move forward, aligned with local This provides a systemised and rigorous approach priorities from our community as well as regional priorities from government plans.

a new organisation, and culture of transparency and like to go in the next ten year period, while building The framework is a blueprint for where we would accountability.

is designed so that the community and Council both The Integrated Planning and Reporting framework have a clear picture of:

- where we want to go (Community Strategic Plan)
- how we plan to get there (Delivery Program, Operational Plan, Resourcing Strategy)
- how we will measure our progress (quarterly, annual and end-of-term reports).

Delivery Program are transparent and those who are community's vision for the Northern Beaches, and that the planning and implementation of the draft Figure 1 sets out our Integrated Planning and This ensures our planning is aligned with the in charge of its delivery are held accountable. Reporting framework:

Engagement Community

Asset Management Financial Plan Resourcing Long Term Workforce Strategy Strategy Plan Greater Sydney Region Plan and Sydney North District Plan Federal, state and regional strategies and plans, namely: Reporting Six monthly **Annual End of Term** Delivery Program Operational Plan Strategic Plan Community 10 + years 4 years 1 year