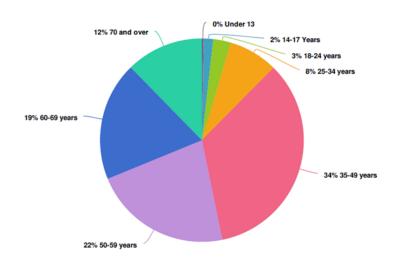

re 1** below, nearly all survey respondents (91.7%) live on the Northern Beaches, and the majority of people (63.1%) own a property here. More than 40% of participants either work on the Northern Beaches or own a business in the area and nearly the same proportion (35.7%) are part of a community or sporting group.

2018/015010 Page 5 of 28



Figure 1: Connection to the Northern Beaches (n=1,218)

1. What is your connection to the Northern Beaches? (Please tick all that apply)



The survey achieved a good mix of representation across all demographic age groups. As shown in **Figure 2** below, nearly half (47%) of survey respondents were aged below 50 years and the largest demographic group were the 35-49 year olds (34%).

Figure 2: Survey participants – age demographics (n=1,200)

2.Age



2018/015010 Page 6 of 28



### SERVICE AREA PRIORITIES

Participants were asked to select four (only) of the 17 outward facing Council services that they would like Council to focus on – and were then prompted to provide qualitative comment on the reasons for the prioritisation of those four service areas.

All 17 service areas are shown in **Figure 3** below in terms of the proportion of survey respondents that nominated these areas as priority areas. They are shown in the order by which they appeared in the survey. (Attachment 2 provides the same information in order of relative priority).

Figure 3: Service areas – prioritised (n=1,218)

3. Which four of the following Council services would you like us to focus on over the next three years?



A ranking of the service areas that were