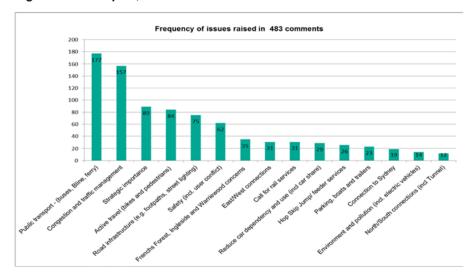

## **Connected Transport**

We create a safe, inclusive and connected community through our transport network, infrastructure and active travel links.

Provision of infrastructure, main roads and public transport is the responsibility of the NSW Government. However Council, the community and other stakeholders play a crucial role in integrating transport with other strategic planning priorities and advocating for better transport solutions across the Northern Beaches area.

# East/West Transport Options \$100k\*

Council will investigate options for an East/West transport corridor (along Warringah Road and Mona Vale Road) to improve transport and travel. This is a key priority for new release areas at Ingleside, and strategic centres at Frenchs Forest, Brookvale and Dee Why.

## Wakehurst Parkway \$5m\*

Council will investigate options for the mitigation of frequent flooding of Wakehurst Parkway and to develop and action a viable mitigation solution if available. Funded by NSW Government through the Stronger Communities Fund.

#### **Transport Strategy**

Council is developing a 20 year transport strategy. setting the priorities for our related Transport Plans; and assisting our advocacy role with the NSW Government and transport providers to improve the transport network for our community.

# Connecting our Coastal Walkway and Cycleways

Council is constructing a 36km coastal walkway from Palm Beach to Manly. This program will provide better pathways and integrated walking and cycleways and is funded by the NSW Government.

### Mona Vale Road upgrade

The NSW Government is upgrading Mona Vale
Road from two lanes to four lanes between Terrey
Hills and Mona Vale. The upgrades are aimed at
improving safety and traffic efficiency by providing
additional lanes, a shared path, a local road corridor
from Harvey Road to Powder Works Road and
enabling fauna to cross Mona Vale Road safely by
constructing an overpass bridge and underpasses.

## Warringah Road upgrades

The Warringah Road upgrades will provide increased capacity on the road network and improve access through the area, and around the hospital including for pedestrians and cyclists. Work includes construction of Warringah Road underpass, road widening and upgrade of Frenchs Forest Road and Naree Road.

#### **B-Line to Newport**

The roll out of the B-Line and associated parking facilities in partnership with the NSW Government are making a difference on the north-south Pittwater Road Corridor, between Mona Vale and the Sydney CBD. Council will to continue to advocate for the extension of B-Line services to Newport to reduce congestion and provide more frequent and reliable bus services.

#### Beaches Tunnel Link

The Beaches Tunnel Link has been identified as a priority transport infrastructure project for the Northern Beaches. The proposed Middle Harbour tunnel will provide additional capacity for the area through connectivity with existing roads, particularly the Warringah Freeway, Gore Hill Freeway, Wakehurst Parkway and Burnt Bridge Creek Deviation and the ability to link with a new Sydney Harbour Crossing.