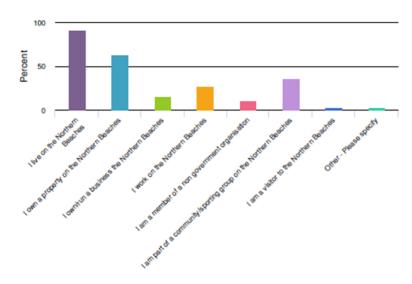

re 1,600 visits to the project's Your Say webpage and 1,003 documents were downloaded via this site. Key documents available for download included the Information Pack for the Delivery Program, the draft CSP and previously released CSP background documents - the Discussion Paper and Issues Paper.

As shown in **Figure 1** below, nearly all survey respondents (91.7%) live on the Northern Beaches, and the majority of people (63.1%) own a property here. More than 40% of participants either work on the Northern Beaches or own a business in the area and nearly the same proportion (35.7%) are part of a community or sporting group.

2018/015010 Page 5 of 28



Figure 1: Connection to the Northern Beaches (n=1,218)

1. What is your connection to the Northern Beaches? (Please tick all that apply)



The survey achieved a good mix of representation across all demographic age groups. As shown in **Figure 2** below, nearly half (47%) of survey respondents were aged below 50 years and the largest demographic group were the 35-49 year olds (34%).

Figure 2: Survey participants – age demographics (n=1,200)

2.Age



2018/015010 Page 6 of 28



### SERVICE AREA PRIORITIES

Participants were asked to select four (only) of the 17 outward facing Council services that they would like Council to focus on – and were then prompted to provide qualitative comment on the reasons for the prioritisation of those four service areas.

All 17 service areas are shown in **Figure 3** below in terms of the proportion of survey respondents that nominated these areas as priority areas. They are shown in the o