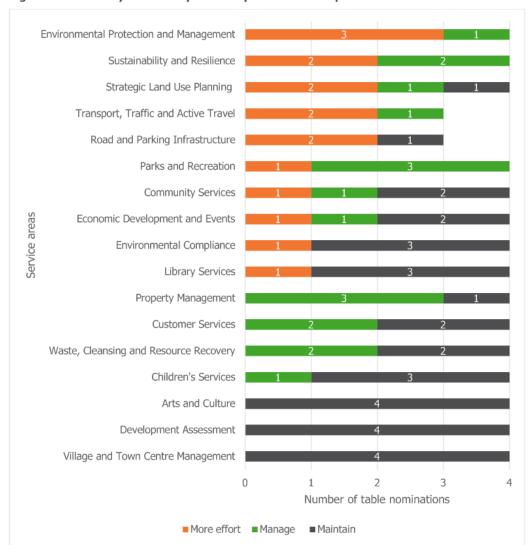

There was a high degree of consistency in the perspectives of community members on the priorities, and they reiterated the community's core value of protecting the natural environment.

Transport, Traffic and Active Travel and Road and Parking infrastructure were top community priorities. These were followed closely by Strategic Land Use Planning and Environmental Protection. Sustainability and Resilience were seen as critical to the future of Northern Beaches and Development Applications were identified as an area where Council could improve processes.

During the community engagement for the Delivery Program, Council presented and discussed our key services and clarified the community priorities regarding our service delivery. This has resulted in a better understanding in the community about Council's service delivery and has informed the structure of this delivery program.