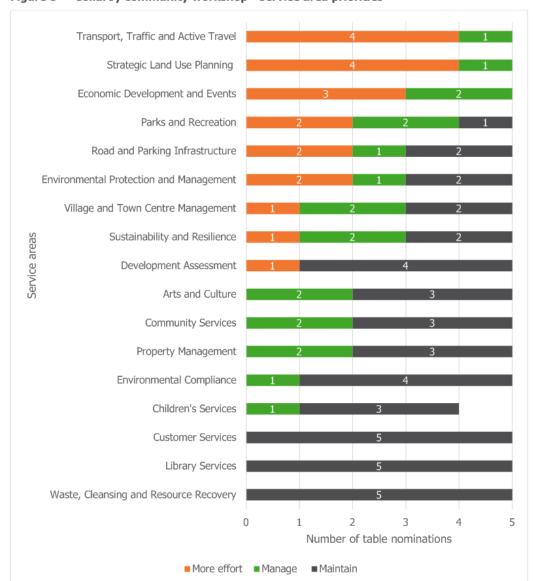

There was a high degree of consistency in the perspectives of community members on the priorities, and they reiterated the community's core value of protecting the natural environment.

Transport, Traffic and Active Travel and Road and Parking infrastructure were top community priorities. These were followed closely by Strategic Land Use Planning and Environmental Protection. Sustainability and Resilience were seen as critical to the future of Northern Beaches and Development Applications were identified as an area where Council could improve processes.

Over the next three years, we will look to focus more effort across these services through a number of transformational projects. These projects will focus on:

- Sustainable Precincts integrated sustainable communities;
- Supporting Business and Creating Vibrant Centres activating spaces with vibrant, attractive streetscaping and nurturing small business and local employment;