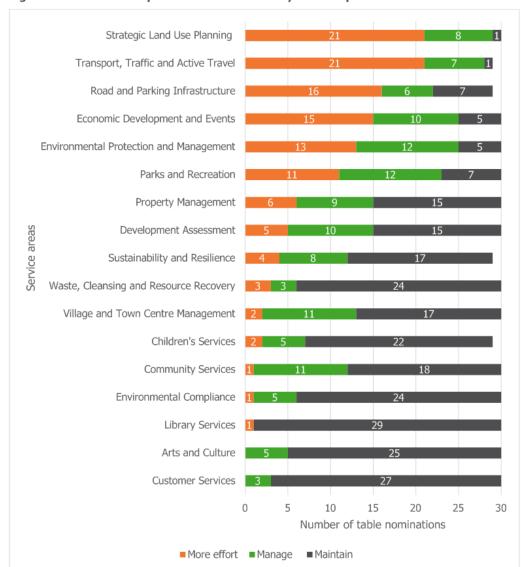

There was a high degree of consistency in the perspectives of community members on the priorities, and they reiterated the community's core value of protecting the natural environment.

Transport, Traffic and Active Travel and Road and Parking infrastructure were top community priorities. These were followed closely by Strategic Land Use Planning and Environmental Protection. Sustainability and Resilience were seen as critical to the future of Northern Beaches and Development Applications were identified as an area where Council could improve processes.

During the community engagement for the Delivery Program, Council presented and discussed our key services and clarified the community priorities regarding our service delivery. This has resulted in a better understanding in the community about Council's service delivery and has informed the structure of this delivery program.