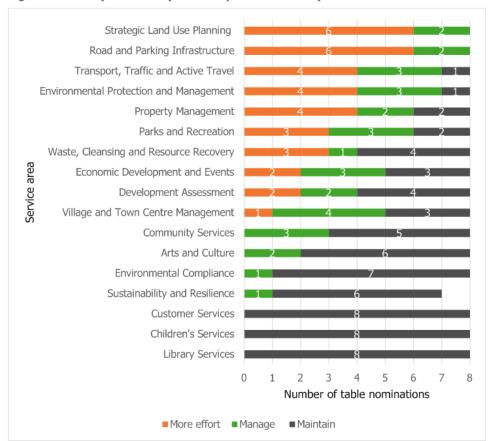

There was a high degree of consistency in the perspectives of community members on the priorities, and they reiterated the community's core value of protecting the natural environment.

Transport, Traffic and Active Travel and Road and Parking infrastructure were top community priorities. These were followed closely by Strategic Land Use Planning and Environmental Protection. Sustainability and Resilience were seen as critical to the future of Northern Beaches and Development Applications were identified as an area where Council could improve processes.

During the community engagement for the Delivery Program, Council presented and discussed our key services and clarified the community priorities regarding our service delivery. This has resulted in a better understanding in the community about Council's service delivery and has informed the structure of this delivery program.