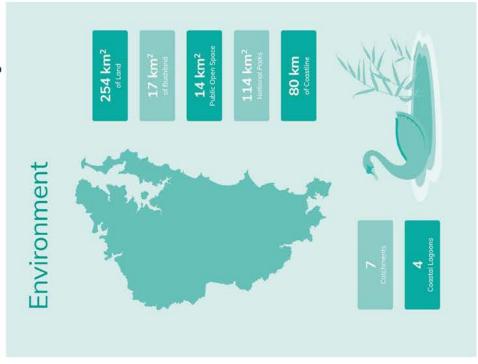

livery Program also shows our commitment to improving community infrastructure. In 2018/19 we have budgeted \$109.7m in works designed to build sportsgrounds, stormwater system, libraries, children's centres and community and renew local roads, footpaths, cycleways, parks and playgrounds, pools buildings.



Helen Lever

General Manager **Customer and** Corporate

Planning, Place and General Manager David Kerr

Community



# Have Your Say on the Delivery Program:

To find out more:

Come along to one of five roadshows across the Northern Beaches (yoursay.northernbeaches.nsw.gov.au)

Make a Submission:

Submissions on the draft Delivery Program can be made using our online form or by writing marked "Delivery Program" Northern Beaches Council, 725 Pittwater Road, Dee Why, NSW 2099















\$14.85 billion (GRP) Size of the Local Economy

\$1,298
Local Businesses:

\$298,418
Local Businesses:

\$31,298
Local Businesses:

\$34,00

\$34,00

\$34,00

\$34,00

\$34,00

\$34,00

\$34,00

\$34,00

\$34,00

\$34,00

\$34,00

\$34,00

\$34,00

\$34,00

\$34,00

\$34,00

\$34,00

\$34,00

\$34,00

\$34,00

\$34,00

\$34,00

\$34,00

\$34,00

\$34,00

\$34,00

\$34,00

\$34,00

\$34,00

\$34,00

\$34,00

\$34,00

\$34,00

\$34,00

\$34,00

\$34,00

\$34,00

\$34,00

\$34,00

\$34,00

\$34,00

\$34,00

\$34,00

\$34,00

\$34,00

\$34,00

\$34,00

\$34,00

\$34,00

\$34,00

\$34,00

\$34,00

\$34,00

\$34,00

\$34,00

\$34,00

\$34,00

\$34,00

\$34,00

\$34,00

\$34,00

\$34,00

\$34,00

\$34,00

\$34,00

\$34,00

\$34,00

\$34,00

\$34,00

\$34,00

\$34,00

\$34,00

\$34,00

\$34