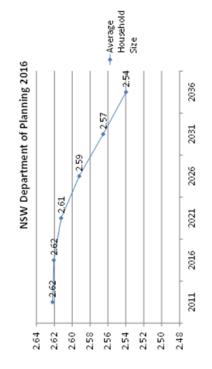

- 55-59 years (up 4,246).

At the same time the age group 20 to 34 declined by 7,003 or 6.4%.

## 4.5 Growing Population Forecasts

Our community is forecast to continue growing and provide a residential role in the Sydney metropolitan region.

The Department of Planning projects our population will increase by 18% (46,250 people) and new dwellings by 22% (22,400 dwellings) between 2011 and 2036?





Household size is expected to decline over this period. The Department of Planning forecasts show households shrinking from 2.62 persons per household in 2016 to 2.54 persons by 2036.

Department of Planning, New South Wales State and Local Government Area Population and Household Projections, and Implied Dwelling Requirements, October 2016

# Northern Beaches, Households Size

## Forecasts



Our community will also have more people aged over 45 years with a significant increase in the 70 plus group across the Northern Beaches. The forecasts also show minimal increases in young children (0-4 years), and some growth in those between 5 to 20 years.

The forecast indicates there will be fewer people aged between 25 - 29 and 40-44 years. There will also be decreases in young home makers between 30 - 39 years.

# Population Forecast 2011-2036



Source: Department of Planning 2016

## 4.6 Trends by Suburb

services are distributed equitably and residents can access these services without the need important for us to consider growth suburbs within the LGA to ensure that assets and When planning for the current and future provision and maintenance of assets, it is to travel long dis