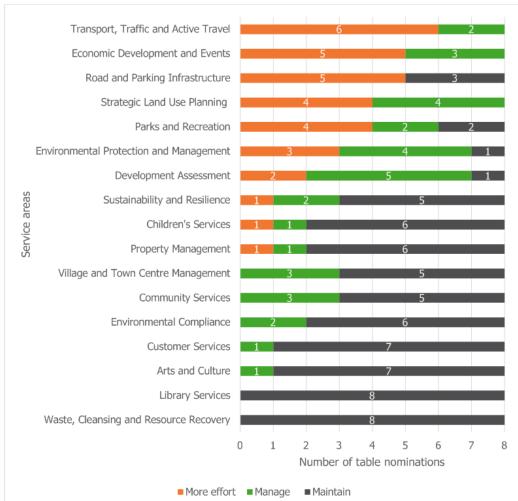

There was a high degree of consistency in the perspectives of community members on the priorities, and they reiterated the community's core value of protecting the natural environment.

Transport, Traffic and Active Travel and Road and Parking infrastructure were top community priorities. These were followed closely by Strategic Land Use Planning and Environmental Protection. Sustainability and Resilience were seen as critical to the future of Northern Beaches and Development Applications were identified as an area where Council could improve processes.

Over the next three years, we will look to focus more effort across these services through a number of transformational projects. These projects will focus on:

- Sustainable Precincts integrated sustainable communities;
- Supporting Business and Creating Vibrant Centres activating spaces with vibrant, attractive streetscaping and nurturing small business and local employment;