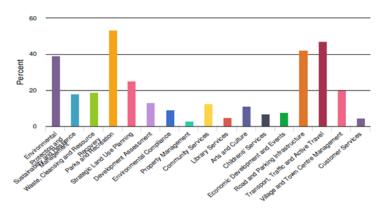

ants – age demographics (n=1,200)

2.Age



2018/015010 Page 6 of 28



### SERVICE AREA PRIORITIES

Participants were asked to select four (only) of the 17 outward facing Council services that they would like Council to focus on – and were then prompted to provide qualitative comment on the reasons for the prioritisation of those four service areas.

All 17 service areas are shown in **Figure 3** below in terms of the proportion of survey respondents that nominated these areas as priority areas. They are shown in the order by which they appeared in the survey. (Attachment 2 provides the same information in order of relative priority).

Figure 3: Service areas – prioritised (n=1,218)

3. Which four of the following Council services would you like us to focus on over the next three years?



A ranking of the service areas that were selected most frequently (more than 10%) is shown in descending order below. The areas that less than 10% of respondents chose as one of their four priorities are Environmental Compliance, Economic Development and Events, Children's Services and Property Management. The qualitative comments suggest that these areas were generally seen as being of operational nature and hence less controversial and/or requiring less change in direction of service delivery than other services.

Key words and themes emerging from the qualitative comments are provided as an indication of general sentiment of discussions in each area and are described in more detail in the following section on the analysis of qualitative comments:

- Parks and Recreation selected by 53