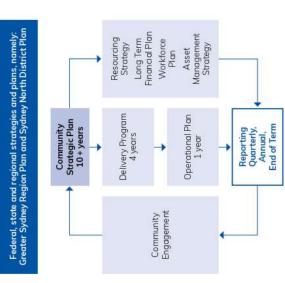

provides the community and Council with a clear picture of:

Improvement Committee also review this performance

throughout the year.

community survey results, long-term trends and comparisons to benchmarks. The Audit Risk and

Our public reports show the community how we are performing in our services and projects. This includes

Measuring our Progress

qualitative and quantitative measures of progress,

- Where we want to go (Community Strategic Plan)
- How we plan to get there (Delivery Program Operational Plan, Resourcing Strategy)
- How we will report our progress (quarterly, annual and end-of-term reports, as well as online updates on Capital Projects).

This ensures that our planning and implementation are transparent and accountable.

Integrated Planning and Reporting Framework



<sup>1</sup>NSW Local Government Act 1993 Sections 402-407.



# Community Strategic Plan

Our Community Strategic Plan (CSP) is our roadmap for the future of the Northern Beaches. t defines the community's vision and sets a direction for everything we do over the coming years to make the vision a reality.

enhance the natural and built environments, to create more sports and recreational culture, and to live more sustainably connected and caring communities, to embrace our diverse The CSP highlights a strong shared desire to protect and in balance with the environment. The community's vision has been captured by the CSP:

community that lives in balance with our extraordinary Northern Beaches - a safe, inclusive and connected coastal and bushland environment.

everyone. We look forward