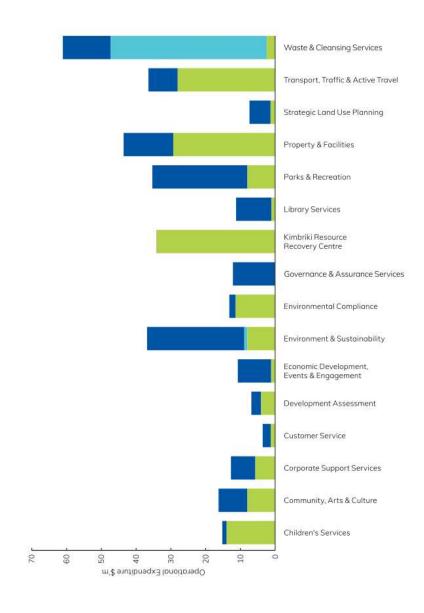

| Operating Surplus / (Deficit) before Capital Grants and Contributions | 4,660     |

#### 149



### **Funding Summary**

The following shows the breakdown of Total Income from Continuing Operations by funding source.







User Charges and Fees \$50.0m

Interest and Investment Revenues \$5.6m
Other Revenues \$21.7m

Grants and Contributions - Operating \$21.7m

Grants and Contributions - Capital \$29.2m

Gains on Disposal of Assets \$1.0m

Kimbriki Operations \$37.7m

The following shows the breakdown of funding source by rates and other sources for each of our services:





## Operational Expenditure Summary

The following shows the breakdown of operating expenditure by service:





Waste & Cleansing Services





#### Revenue Policy

Rating Structure

# Rating Structure for the former Manly LGA The total income that can be raised from levying rates on property is capped by the State

85,895 1,231,029 30,835,157 ncome \$ 24,079,867 3,731,037 1,707,329 Minimum \$ 1.095.26 838.81 1,095.26 Ad Valorem Rate 0.122546 0.638075 0.357017 0.145084 0.218095 19,535 524 17,683 622 622 84 Number Manly Business Centre Business - Manly CBC Balgowlah Business Centre Improvement Business - other Category/ Subcategory mprovement Residential Ordinary Ordinary Ordinary Special Special Type

(PART). IPART determined that general income from rates in 2019/20 may be increased b