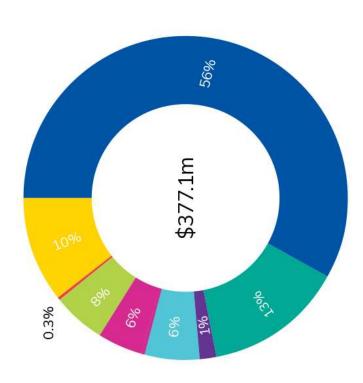

| Operating Surplus / (Deficit) before Capital Grants and Contributions | 4,660     |

#### 149



### **Funding Summary**

The following shows the breakdown of Total Income from Continuing Operations by funding source.







User Charges and Fees \$50.0m

Interest and Investment Revenues \$5.6m
Other Revenues \$21.7m

Grants and Contributions - Operating \$21.7m

Grants and Contributions - Capital \$29.2m

Gains on Disposal of Assets \$1.0m

Kimbriki Operations \$37.7m

The following shows the breakdown of funding source by rates and other sources for each of our services:





## Operational Expenditure Summary

The following shows the breakdown of operating expenditure by service:





Waste & Cleansing Services





#### Revenue Policy

Rating Structure

# Rating Structure for the former Manly LGA The total income that can be raised from levying rates on property is capped by the State

85,895 1,231,029 30,835,157 ncome \$ 24,079,867 3,731,037 1,707,329 Minimum \$ 1.095.26 838.81 1,095.26 Ad Valorem R