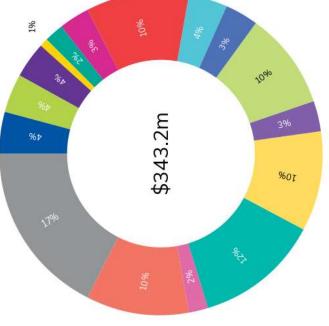

| Topic                | Issue                                                                                                                                                                 | No | Response                                                                                                                                                                                                                                                                                                                                                                                                        |
|----------------------|-----------------------------------------------------------------------------------------------------------------------------------------------------------------------|----|-----------------------------------------------------------------------------------------------------------------------------------------------------------------------------------------------------------------------------------------------------------------------------------------------------------------------------------------------------------------------------------------------------------------|
|                      |                                                                                                                                                                       |    | The allocation of rates across Council's key services is shown on page 113 of the Delivery Program. It is not possible to present this on a Ward basis.                                                                                                                                                                                                                                                         |
|                      |                                                                                                                                                                       |    | The Council's capital works program is informed by our Asset Management Plans which prioritises works for renewal. For example the renewal of wharves is a current focus. Renewal projects also may result in additional works to bring an asset back to a Category 1 condition or address increasing community expectations that are not necessarily reflected in the depreciation rate for the current asset. |
|                      |                                                                                                                                                                       |    | The capital works program is provided spatially via an online map showing the location of various capital projects being delivered across the Northern Beaches. This facility was available during public exhibition of the 2019/20 Capital Works Program.                                                                                                                                                      |
| Budget (expenditure) | Council needs fewer senior staff.                                                                                                                                     | 4  | Council reviewed the organisation structure in late 2018 and adopted a new organisation structure. This included three additional senior staff positions to support the organisation to delivery quality services and make progress towards the outcomes in the Community Strategic Plan. The positions are funded from vacancies elsewhere in the business.                                                    |
| Budget (expenditure) | Councillors should not take pay increases.                                                                                                                            | 3  | Councillors are entitled to an annual fee. The maximum fee is capped by the Local Government Remuneration Tribunal and publicly reported on.                                                                                                                                                                                                                                                                    |
| Budget (expenditure) | Concern that money is wasted on Councillors driving electric cars.                                                                                                    | 1  | Council will continue to look at ways to reduce emissions from operating its light and heavily vehicle fleet. Electric vehicles will be part of the mix.                                                                                                                                                                                                                                                        |
| Governance           | Northern Beaches Council spends too much time on talking about matters that are in the Federal or State Government's purview.  Specifically references Adani Mine and | 1  | Council lobbies other levels of government on a range of issues that are important to our community. This includes advocating for improved public transport, helping our community deal with big                                                                                                                                                                                                                |