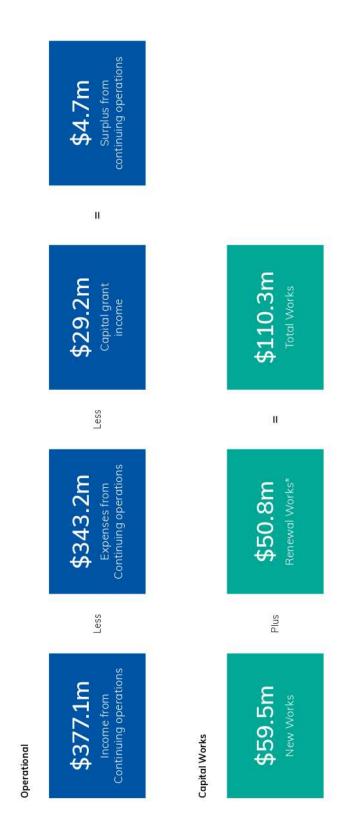

Our Finances

projects and maintaining existing service levels to the community - while we continue The budget is focused on maintaining 'business as usual' - delivering on key capital to deliver the improvements our community needs.

The 2019/20 budget projects total expenditure of \$453.5 million, including a capital works program of \$110.3 million. It shows that our financial position is sound, with a projected operating surplus before capital grants and contributions of \$4.7 million.

Our scale and capacity allows is to deliver greater benefits to the community, namely through better regional strategic and environmental planning; and a stronger advocacy position on the issues that matter to the community such as transport, health, housing and employment.

# Budget Snapshot 2019/20



\* Renewal works are those that return an asset to its 'as new' condition e.g. for a road it includes resealing the surface

0.4% \$343.2m

Where is the money spent?

Employee Benefits and On-Costs - \$129.0m

Borrowing Costs - \$1.5m

Materials and Contracts - \$114.3m



Interest and Investment Revenues - \$5.6m

Other Revenues - \$21.7m



Grants and Contributions -Operating - \$21.7m

Kimbriki Operations - \$34.2m

Other Expenses - \$27.1m

Depreciation and Amortisation - \$37.1m





Rates and Annual Charges - \$210.1m

User Charges and Fees - \$50.0m









### **Priority Areas**

This Delivery Program is our plan for the next four years to continue providing our community with great services and facilities and delivering some exciting new projects. It's also our plan to address