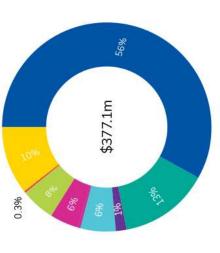

nditure of \$453.5 million, including a capital works program of \$110.3 million. It shows that our financial position is sound, with a projected operating surplus before capital grants and contributions of \$4.7 million.

Our scale and capacity allows is to deliver greater benefits to the community, namely through better regional strategic and environmental planning; and a stronger advocacy position on the issues that matter to the community such as transport, health, housing and employment.

# Budget Snapshot 2019/20



\* Renewal works are those that return an asset to its 'as new' condition e.g. for a road it includes resealing the surface

0.4% \$343.2m

Where is the money spent?

Employee Benefits and On-Costs - \$129.0m

Borrowing Costs - \$1.5m

Materials and Contracts - \$114.3m



Interest and Investment Revenues - \$5.6m

Other Revenues - \$21.7m



Grants and Contributions -Operating - \$21.7m

Kimbriki Operations - \$34.2m

Other Expenses - \$27.1m

Depreciation and Amortisation - \$37.1m





Rates and Annual Charges - \$210.1m

User Charges and Fees - \$50.0m









### **Priority Areas**

This Delivery Program is our plan for the next four years to continue providing our community with great services and facilities and delivering some exciting new projects. It's also our plan to address some very real challenges and opportunities that lie ahead for our community.

Being in tune with our community is vital. We've captured the aspirations and needs of thousands of residents through extensive engagement during 2017 and 2018. The community priorities were:

-